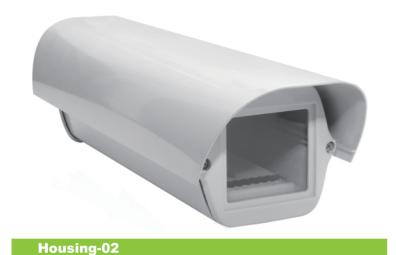

## **Outdoor Camera Housing**

## ◆ Technical Specifications

| Model                      |         | Housing-02                                                                        |
|----------------------------|---------|-----------------------------------------------------------------------------------|
| Color                      |         | Beige                                                                             |
| Appearance Dimensions      |         | 113(W)X106(H)X370(L)mm                                                            |
| Suitable Camera Dimensions |         | 76(W)X72(H)X260(L)mm                                                              |
| Collocated with            | Bracket | Bracket-04, Bracket-05                                                            |
|                            | Camera  | AHD-1000CWD-II, AHD-1100S-HDII, AHD-1810SC<br>IPX-1080DNX, IPX-2065DN, IPX-4065DN |