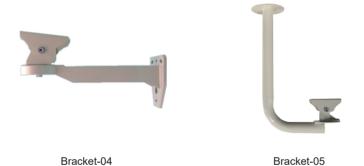

## ◆ Technical Specifications

| Model                      |         | Housing-02                                                                        |
|----------------------------|---------|-----------------------------------------------------------------------------------|
| Color                      |         | Beige                                                                             |
| Appearance Dimensions      |         | 113(W)X106(H)X370(L)mm                                                            |
| Suitable Camera Dimensions |         | 76(W)X72(H)X260(L)mm                                                              |
| Collocated with            | Bracket | Bracket-04, Bracket-05                                                            |
|                            | Camera  | AHD-1000CWD-II, AHD-1100S-HDII, AHD-1810SC<br>IPX-1080DNX, IPX-2065DN, IPX-4065DN |