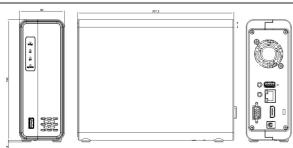

#### **♦** Dimension

### ◆ Technical Specifications

| Model                 |                        | NVR-1040                                                        |
|-----------------------|------------------------|-----------------------------------------------------------------|
| System                | Operating System       | Embedded Linux                                                  |
|                       | Ethernet               | RJ-45, 10/100/1000 Mbps x1                                      |
|                       | Video Output           | HDMI x1 : up to 4K2K<br>VGA x1 : up to 1080                     |
|                       | USB                    | USB2.0 x2                                                       |
|                       | Alarm                  | N/A                                                             |
|                       | Power Input            | DC12V 3A                                                        |
| Video and Audio       | Input                  | 4 channels                                                      |
|                       | Split screen display   | 1, 4                                                            |
|                       | Camera streaming       | Main streaming & Sub streaming                                  |
|                       | Decompression          | H.265 / H.264                                                   |
|                       | Resolution support     | Up to 4K2K                                                      |
|                       | Video input Protocol   | Auto, HUNT, Onvif, Video Server, other 35 private Vendors       |
|                       | Audio                  | 3.5 Ø stereo jack, audio in x1, audio out x1                    |
|                       | Throughput             | 76 Mbps                                                         |
| Storage               | Internal HDD Support   | SATA HDD x1 (up to 10TB)                                        |
|                       | Recording mode         | Manual / Schedule / Alarm trigger /Event / Motion / Overwrite   |
|                       | External Backup Device | USB Storage, Samba, FTP, Google drive, Dropbox, Remote download |
| Network               | IP Setup               | Static/ DHCP/ PPPoE/DDNS                                        |
|                       | Remote Browse          | Windows IE 11 or above                                          |
| Power consumption     |                        | TBD                                                             |
| Operating Temperature |                        | -10°~55°C                                                       |
| Humidity              |                        | 0~80% RH (non-condensing)                                       |
| Dimension (W x H x D) |                        | 205 x 60 x 160 mm                                               |
| Weight                |                        | 700g (Non HDD)                                                  |